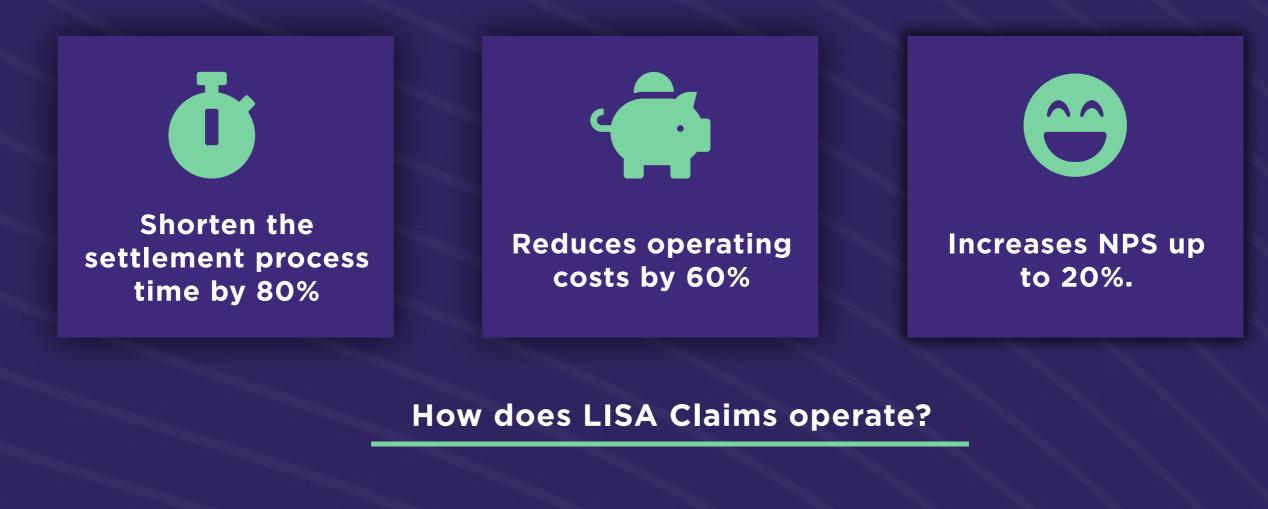

# Reduce settlement times by 80% and operating costs by 60% with LISA Claims.

We want to help you transform the slow and tedious claims process with our artificial intelligence solutions.